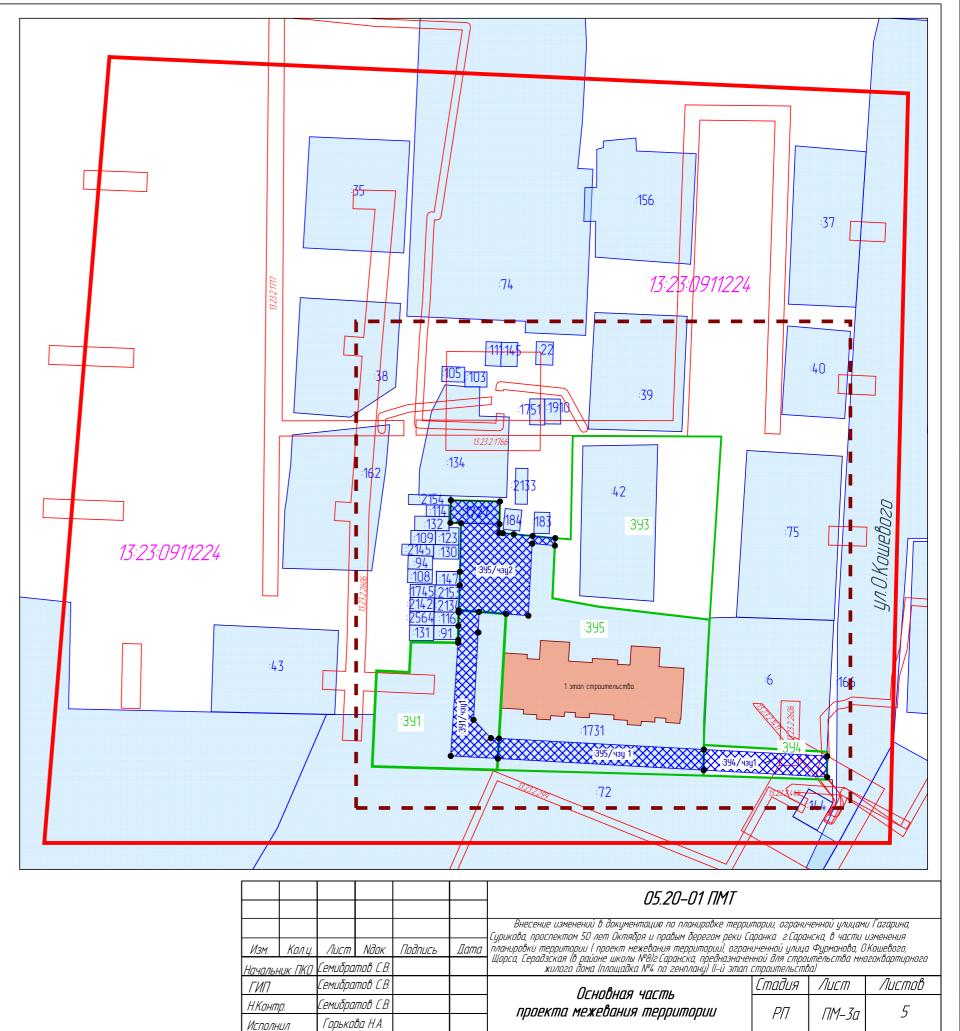

Взам. инв. №

Подп. и дата

Инв. № прод.

| Условные обозначения: |                                                             |
|-----------------------|-------------------------------------------------------------|
|                       | Границы:                                                    |
|                       | Граница элемента планировочной структуры                    |
|                       | Граница проектируемой территории                            |
|                       | Граница, образованных участков после Этапа II               |
|                       | Граница земельных участков, зарегистрированных в ЕГРН       |
| :42                   | Кадастровый номер земельного участка                        |
| /чзу1                 | Обозначение зоны действия публичных сервитутов              |
| 13:23:0911224         | Номер кадастрового квартала                                 |
|                       | Существующие территории:                                    |
|                       | Территория земельных участков,<br>зарегистрированных в ЕГРН |
|                       | Проектируемые территории:                                   |
|                       | Территория, образованных участков после Этапа II            |
|                       | Территория зон действия публичных сервитутов                |

Чертеж зон деиствия публичных сервитутов

*Масштаб 1:1000* 

(3man II)

Проектно-конструкторский отдел

ПАО "СЗ "Саранский ДСК"