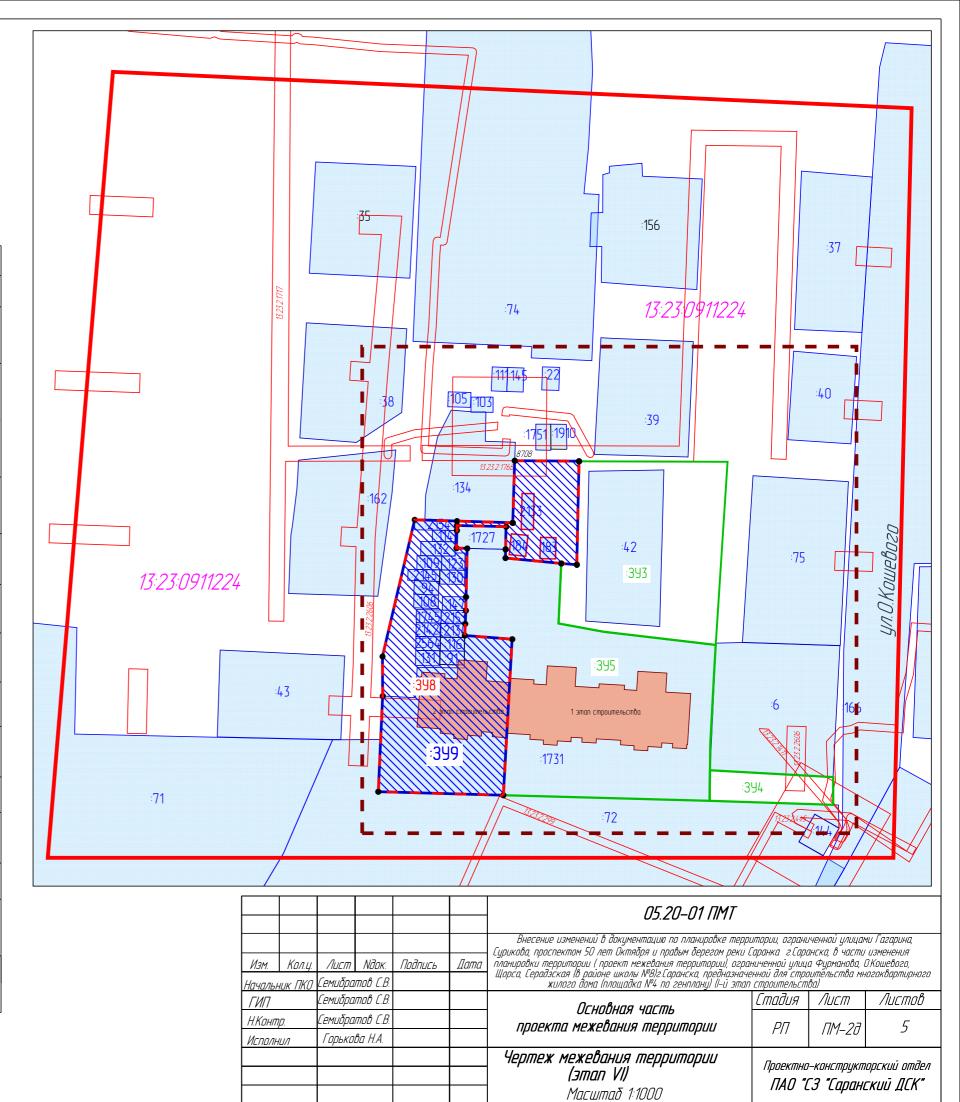

Взам. инв. №

Подп. и дата

Инв. № прод.

| Условные обозначения: |                                                             |
|-----------------------|-------------------------------------------------------------|
|                       | Границы:                                                    |
|                       | Граница элемента планировочной структуры                    |
|                       | Граница проектируемой территории                            |
|                       | Граница участка, образованного на Этапе V                   |
|                       | Граница образуемого участка (Этап VI)                       |
|                       | Граница земельных участков, зарегистрированных в ЕГРН       |
|                       | Граница зон с особыми условиями использования территории    |
| 13:23-6.146           | Учетный номер зоны с особыми условиями использования        |
| :399                  | Обозначение образуемого участка (Этап VI)                   |
| 13:23:0911224         | Номер кадастрового квартала                                 |
|                       | Существующие территории:                                    |
|                       | Территория земельных участков,<br>зарегистрированных в ЕГРН |
|                       | Проектируемые территории:                                   |
|                       | Территория участка, образованного на Этапе V                |
|                       | Территория образуемого участка (Этап VI)                    |