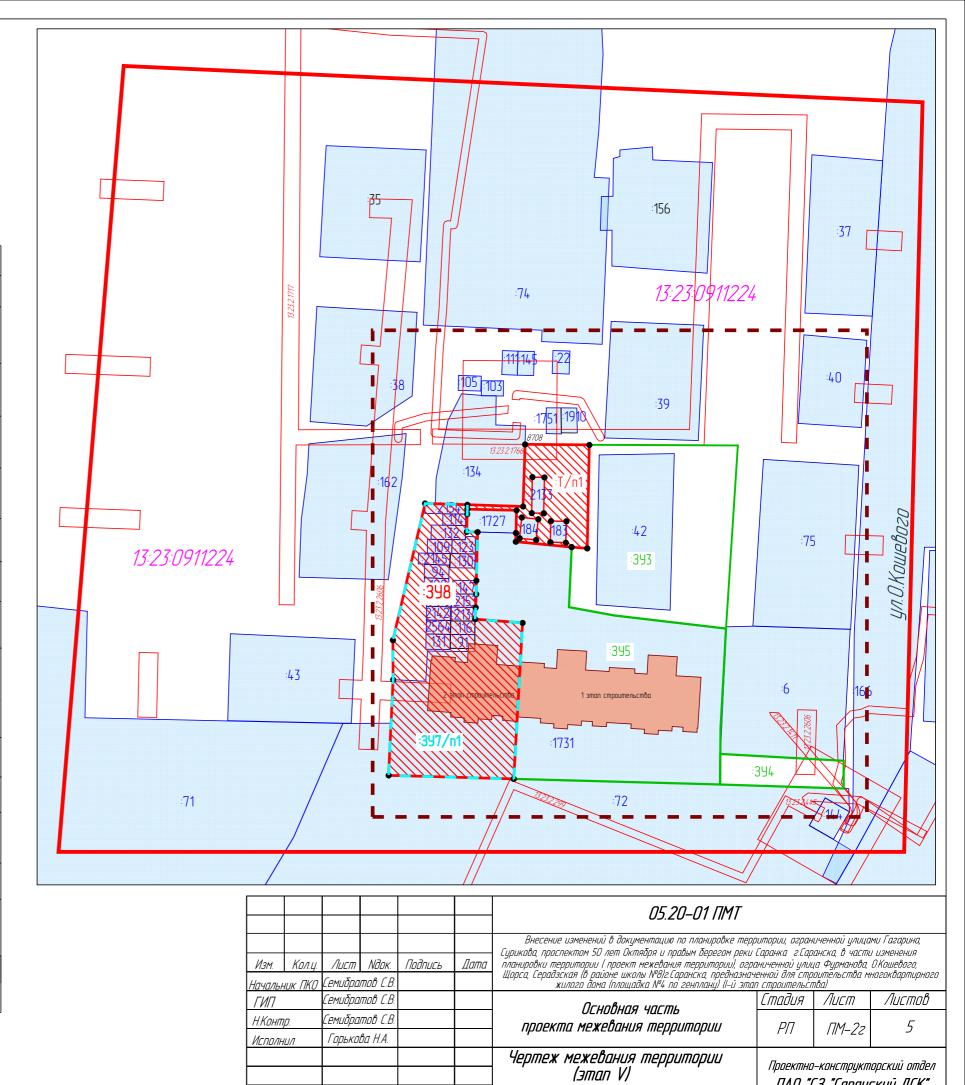

Взам. инв. №

Подп. и дата

Инв. № прод.

| Условные обозначения: |                                                                                                                                                                   |
|-----------------------|-------------------------------------------------------------------------------------------------------------------------------------------------------------------|
|                       | Границы:                                                                                                                                                          |
|                       | Граница элемента планировочной структуры                                                                                                                          |
|                       | Граница проектируемой территории                                                                                                                                  |
|                       | Граница участка, образованного на Этапе IV                                                                                                                        |
|                       | Граница образуемого участка (Этап V)                                                                                                                              |
|                       | Граница земельных участков, зарегистрированных в ЕГРН                                                                                                             |
|                       | Граница зон с особыми условиями использования территории                                                                                                          |
| :3 <b>97/</b> n1      | Обозначение части земельного участка, включаемая в состав<br>земельных участков, образуемых в результате перераспределения                                        |
| :T/n1                 | Обозначение территории, включаемой в состав земельных<br>участков, образуемых в результате перераспределения земель,<br>находящихся в гос. или мун. собственнасти |
| :398                  | Обозначение образуемого участка (Этап V)                                                                                                                          |
| 13:23:0911224         | Номер кадастрового квартала                                                                                                                                       |
|                       | Существующие территории:                                                                                                                                          |
|                       | Территория земельных участков,<br>зарегистрированных в ЕГРН                                                                                                       |
|                       | Проектируемые территории:                                                                                                                                         |
|                       | Территория участка, образованного на Этапе IV                                                                                                                     |
|                       | Территория образуемого участка (Этап V)                                                                                                                           |

ПАО "СЗ "Саранский ДСК"

*Масштаб 1:1000*