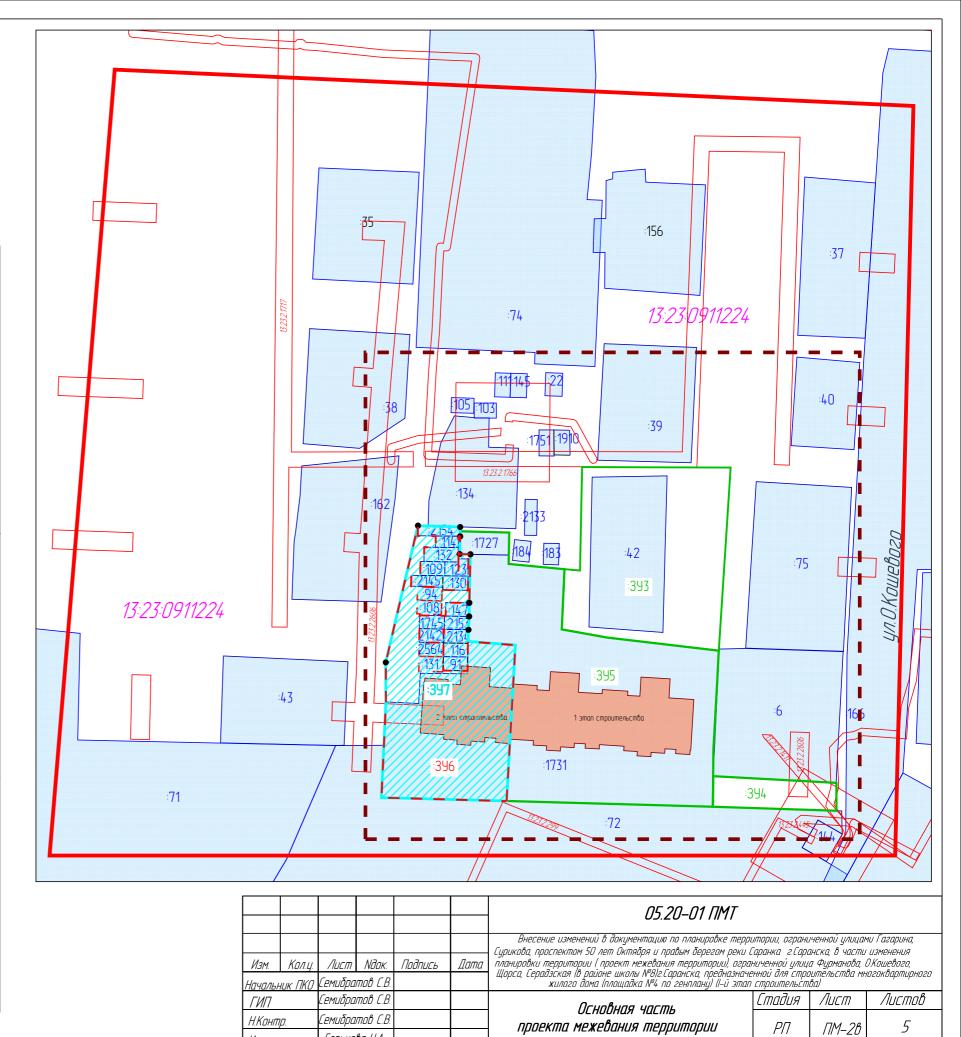

Взам. инв. №

Подп. и дата

Инв. № прод.

| Условные обозначения: |                                                             |
|-----------------------|-------------------------------------------------------------|
|                       | Границы:                                                    |
|                       | Граница злемента планировочной структуры                    |
|                       | Граница проектируемой территории                            |
|                       | Граница участка, образованного на Этапе III                 |
|                       | Граница образуемого участка (Этап IV)                       |
|                       | Граница земельных участков, зарегистрированных в ЕГРН       |
|                       | Граница зон с особыми условиями использования территории    |
| 13:23-6.146           | Учетный номер зоны с особыми условиями использования        |
| :397                  | Обозначение образуемого участка (Этап IV)                   |
| 13:23:0911224         | Номер кадастрового квартала                                 |
|                       | Существующие территории:                                    |
|                       | Территория земельных участков,<br>зарегистрированных в ЕГРН |
|                       | Проектируемые территории:                                   |
|                       | Территория участка, образованного на Этапе III              |
|                       | Территория образуемого участка (Этап IV)                    |

Чертеж межевания территории (этап IV)

*Масштаб 1:1000* 

Проектно-конструкторский отдел ПАО "СЗ "Саранский ДСК"

Горькова Н.А.

Исполнил